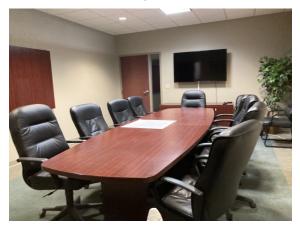

CONFERENCE ROOM Comfortably accommodates up to 15 people. Includes a television, wifi and white board.