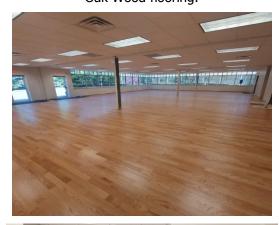

## MAIN HALL

Comfortably accommodates up to 160 people with tables and chairs. Holds up to 250 with chairs only. Private entrance. Hall can be partitioned into 3 separate areas. Beverage area. Oak Wood flooring.