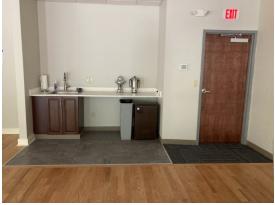

## MAIN HALL

Comfortably accommodates up to 160 people with tables and chairs. Holds up to 250 with chairs only. Private entrance. Hall can be partitioned into 3 separate areas. Beverage area. Oak Wood flooring.