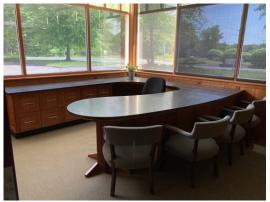

## MEETING YOUR PERSONAL AND BUSINESS NEEDS.

Large corner office  $(16.8 \times 18)$  with built-in shelves, bar and private bathroom.

(11.3 x 10.10)