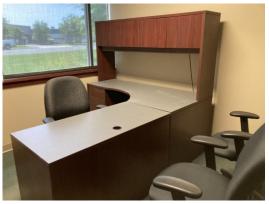

it our website at: www.ukrainiannationalhome.org

Ukrainian American Cultural Center of Connecticut.

Tel: (860) 296-5702

## MAIN HALL

Comfortably accommodates up to 160 people with tables and chairs. Holds up to 250 with chairs only. Private entrance. Hall can be partitioned into 3 separate areas. Beverage area. Oak Wood flooring.





CONFERENCE ROOM Comfortably accommodates up to 15 people. Includes a television, wifi and white board.



# Our facilities are available for:

- Wedding Receptions
- Anniversaries
- Bridal Showers
- Banquets
- Business & Conference Meetings
- Bazaars and Trade Shows
- Private Parties

## FURNISHED OFFICE SPACE RENTAL

## MEETING YOUR PERSONAL AND BUSINESS NEEDS.



Large corner office  $(16.8 \times 18)$  with built-in shelves, bar and private bathroom.



(11.3 x 10.10)